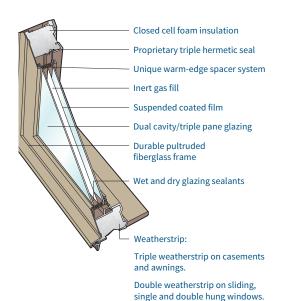

Alpenglass 7L utilizes low-e coated glass and suspended film plus inert-gas filled cavities and a warm-edge spacer to reduce unwanted solar heat gain and provide maximum insulation.

Alpenglass 7H offers superior insulation and high solar heat gain for homes with passive solar design; 5H also utilizes low-e coated glass and suspended film and inert-gas filled cavities.

A unique combination of 9 key technologies including a fully insulated fiberglass frame, suspended film, and gas-filled cavities maximize performance.