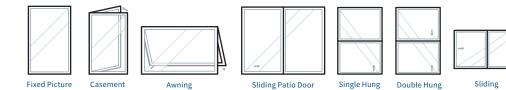

#### 725 Series Full Frame NFRC Thermal Performance:

|                    | ALPENGLASS 7L |         |      |      |     | ALPENGLASS 7H |         |      |      |     |
|--------------------|---------------|---------|------|------|-----|---------------|---------|------|------|-----|
| Styles             | U-Factor      | R-Value | SHGC | VT   | CRF | U-Factor      | R-Value | SHGC | VT   | CRF |
| Picture Window LP  | 0.15          | 6.7     | 0.30 | 0.49 | 67  | 0.16          | 6.3     | 0.48 | 0.62 | 67  |
| Picture Window HP  | 0.14          | 7.1     | 0.27 | 0.44 | 67  | 0.15          | 6.7     | 0.43 | 0.56 | 66  |
| Casement           | 0.18          | 5.6     | 0.24 | 0.38 | 68  | 0.19          | 5.3     | 0.38 | 0.48 | 67  |
| Awning             | 0.18          | 5.6     | 0.24 | 0.38 | 68  | 0.19          | 5.3     | 0.38 | 0.48 | 67  |
| Single-Hung        | 0.18          | 5.6     | 0.25 | 0.41 | 61  | 0.19          | 5.3     | 0.40 | 0.51 | 60  |
| Double-Hung        | 0.20          | 5.0     | 0.25 | 0.41 | 61  | 0.21          | 4.8     | 0.40 | 0.51 | 60  |
| Horizontal Sliding | 0.19          | 5.3     | 0.27 | 0.43 | 61  | 0.20          | 5.0     | 0.42 | 0.55 | 60  |
| Sliding Patio Door | 0.17          | 5.9     | 0.26 | 0.42 | 60  | 0.18          | 5.6     | 0.41 | 0.53 | 59  |

#### **WINDOW STYLES**

Exterior Trim Accessories: Nailing Fin, Aluminum Brick Mould with Nail Fin

Interior Trim Accessories: Jamb Extensions: 4-9/16", 6-9/16"; Pine, Oak and Fir