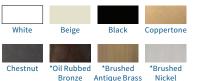

#### **WINDOW STYLES**

Exterior Trim Accessories: Nailing Fin, Aluminum Brick Mould with Nail Fin

Interior Trim Accessories: Jamb Extensions: 4-9/16", 6-9/16"; Pine, Oak and Fir