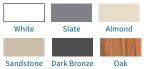

ncluding a fully insulated fiberglass frame, suspended film, and gas-filled cavities maximize performance.

#### **WINDOW STYLES**



Exterior Trim Accessories: Nailing Fin, Aluminum Brick Mould with Nail Fin













Interior Trim Accessories: Jamb Extensions: 4-9/16", 6-9/16"; Pine, Oak and Fir

# SIMULATED DIVIDED LIGHTS

725 Series Windows offer interior and exterior-applied Simulated Divide Light (SDL) Grids in classic styles and custom patterns

### Interior (wood)

Interior grille matches interior paint and color. For windows with interior wood veneer, grille is ready to stain.

#### Exterior (aluminum)

Exterior grille matches exterior paint color









Ladder



Faux Interlock

# **PAINT AND FINISH OPTIONS**

# Picture Windows, Casements, Awnings and Sliding Patio Doors