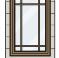

#### SIMULATED DIVIDED LIGHTS

925 Series Windows offer interior and exterior-applied Simulated Divide Light (SDL) Grids in classic styles and custom patterns

#### Interior (Wood)

Interior grille matches interior paint and color. For windows with interior wood veneer, grille is ready to stain.

#### **Exterior (aluminum)** Exterior grille matches exterior paint color

Colonial

Prairie

Double Prairie

Ladder

Faux Interlock

PAINT AND FINISH OPTIONS