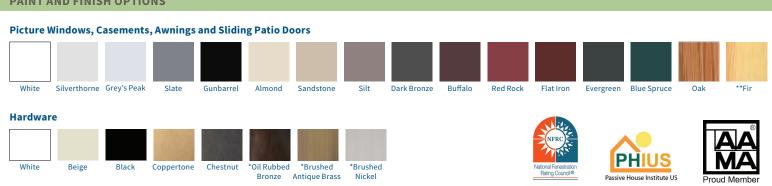

#### **Exterior (aluminum)** Exterior grille matches exterior paint color

Colonial

Prairie

Double Prairie

Ladder

Faux Interlock

PAINT AND FINISH OPTIONS