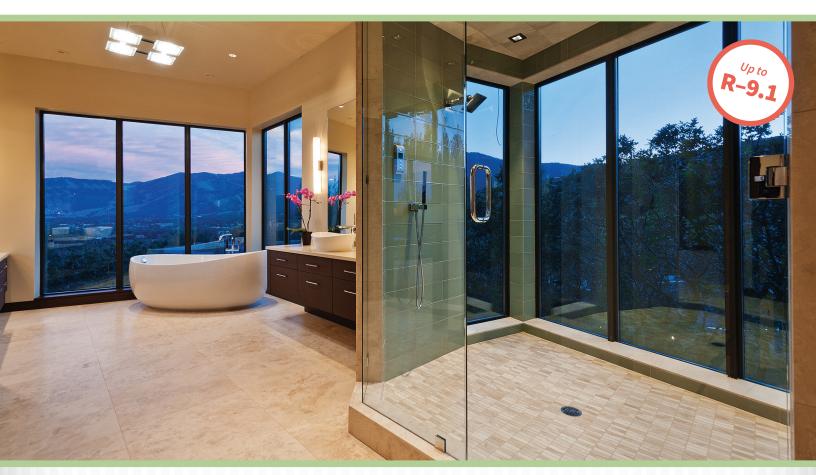

### 925 Series Alpen Windows

Alpen's 925 Series are our highest performing windows. Quadruple-pane glazing in foam-filled fiberglass frames maximize insulating power to create comfortable, efficient homes in even the most severe cold climates. High-quality craftsmanship and premium finishes ensure beauty, comfort, and long-lasting durability.

### **Benefits:**

- NFRC Certified thermal performance up to R-9.1 (U-0.11)
- Center-of-glass R-values up to R-14.3 (U-0.07)
- All windows are custom-built and exceed Energy Star<sup>®</sup> criteria
- Twin-film/quad-pane, multi-low-e glazing technology provides industry-leading thermal performance in high and low solar heat gain options
- Industry-leading condensation resistance factors
- 99% + UV blockage to protect interior finishes
- Fiberglass naturally has low thermal conductivity resists temperature-induced expansion and contraction, ensuring Alpen windows have long lasting performance and durability