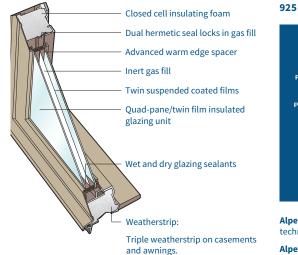

#### 925 Series Full Frame NFRC Thermal Performance:

Alpenglass 9L utilizes low-e coated glass and twin suspended films, inert-gas filled cavities and warm-edge spacer technology to maximize insulation and significantly reduce solar gain.

**Alpenglass 9H** offering superior insulation and high solar heat gain, 9H glazing utilizes low-e coated glass and twin suspended films, krypton gas-filled cavities and warm-edge spacers.

🖌 A unique combination of 9 key technologies including a fully insulated fiberglass frame, suspended film, and gas-filled cavities maximize performance.